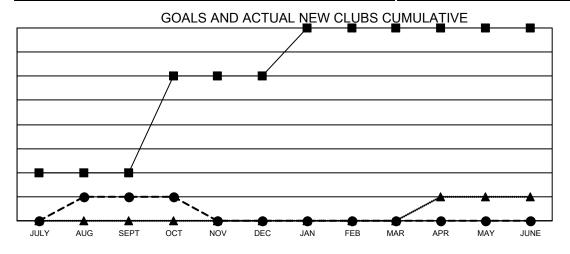

- CURRENT YEAR GOALS FOR NEW CLUBS

- CURRENT YEAR ACTUAL NEW CLUBS

- ▲ - LAST YEAR ACTUAL NEW CLUBS