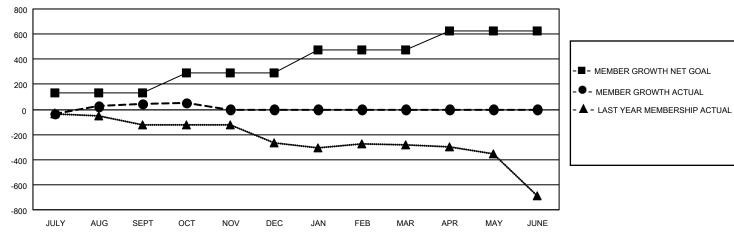

## GOALS AND ACTUAL MEMBERS CUMULATIVE

| DROPPED CLUBS: 2 |     | 67 CLUBS OF 216 ADDED 1 OR MORE<br>NEW MEMBERS | GENDER DISTRIBUTION  MALE 2,821 (58.62%) |                |       |
|------------------|-----|------------------------------------------------|------------------------------------------|----------------|-------|
| DROPPED MEMBERS  |     |                                                | FEMALE                                   | 1,991 (41.38%) |       |
| DECEASED         | 33  | CLICK HERE FOR CUMULATIVE                      | TOTAL FAMILY UNIT MEMBERS                |                | 1,144 |
| CLUB CANCELLED 0 |     | MEMBERSHIP DATA                                |                                          |                | 507   |
| OTHER            | 180 |                                                | FAMILY MEMBERS PAYING HALF DUES          |                | 587   |
| TOTAL            | 213 |                                                | 000                                      |                |       |